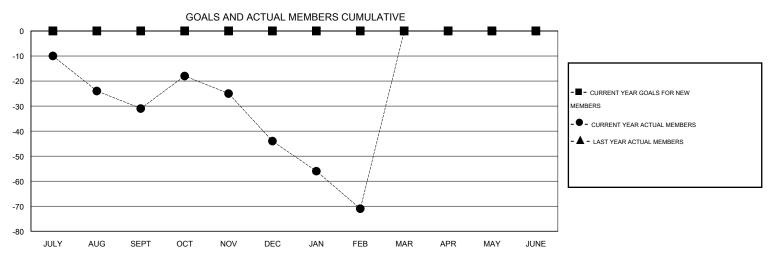

## GMT: OPEN LOCATION KANSAS

| GMT CA 1 |
|----------|

| Clubs  RESULTS FOR 2014-2015 |   |   |   | Members  RESULTS FOR 2014-2015 |               |   |    |    |         |
|------------------------------|---|---|---|--------------------------------|---------------|---|----|----|---------|
|                              |   |   |   |                                |               |   |    |    | QUARTER |
| JULY/AUG/SEPT                | 0 | 0 | 0 | 0                              | JULY/AUG/SEPT | 0 | 32 | 63 | -31     |
| OCT/NOV/DEC                  | 0 | 0 | 0 | 0                              | OCT/NOV/DEC   | 0 | 43 | 56 | -13     |
| JAN/FEB/MAR                  | 0 | 0 | 1 | -1                             | JAN/FEB/MAR   | 0 | 23 | 50 | -27     |
| APR/MAY/JUNE                 | 0 | 0 | 0 | 0                              | APR/MAY/JUNE  | 0 | 0  | 0  | 0       |